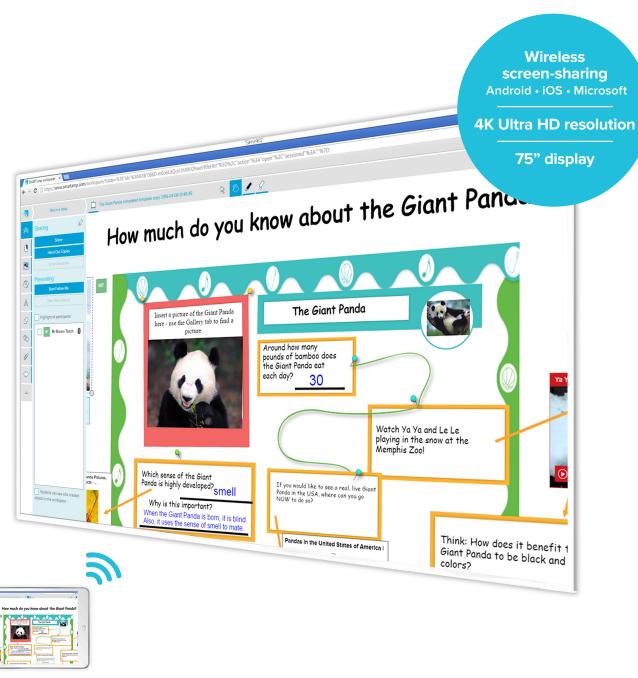

### Give everyone the chance to contribute

Wireless screen-sharing on the SMART Board 2000 series makes it easy for students and teachers to show whatever is on their Android, iOS and Microsoft devices, and laptops to the entire classroom. Even better, lessons and presentations look amazing in crisp, 4K Ultra HD resolution.

#### **KEY FEATURES**

- WIRELESS SCREEN-SHARING Students and teachers can show whatever is on their Android, iOS and Microsoft devices, and laptops on the display with a few easy taps.
- SMART LEARNING SUITE INCLUDED All SMART Boards come with a 1-year subscription to SMART Learning Suite's interactive lessons, game-based activities, formative assessment, online co-creation and more.
- MORE STUDENT ENGAGEMENT Students who are engaged learn more. The 2000 series gives every student a chance to contribute, which builds confidence.
- 4K ULTRA HD RESOLUTION SMART Notebook lessons.
  Videos. Web browsing. Brilliant 4K resolution ensures whatever you show on your 2000 series looks its best.
- EASY TO AFFORD Sometimes you don't need an interactive display for your lessons. With the 2000 series, you get wireless screen-sharing and 4K resolution on a 75" display at a great price.