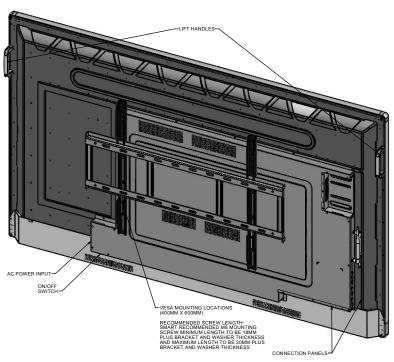

## SMART Board MX075-V2 Interactive Display<sup>®™</sup> SBID-MX075-V2

REPORT PLACES

AC PLAC

FRONT TRIMETRIC VIEW

REAR TRIMETRIC VIEW

These drawings are for outline and installation purposes only.

All dimensions are given in millimeters (inches).