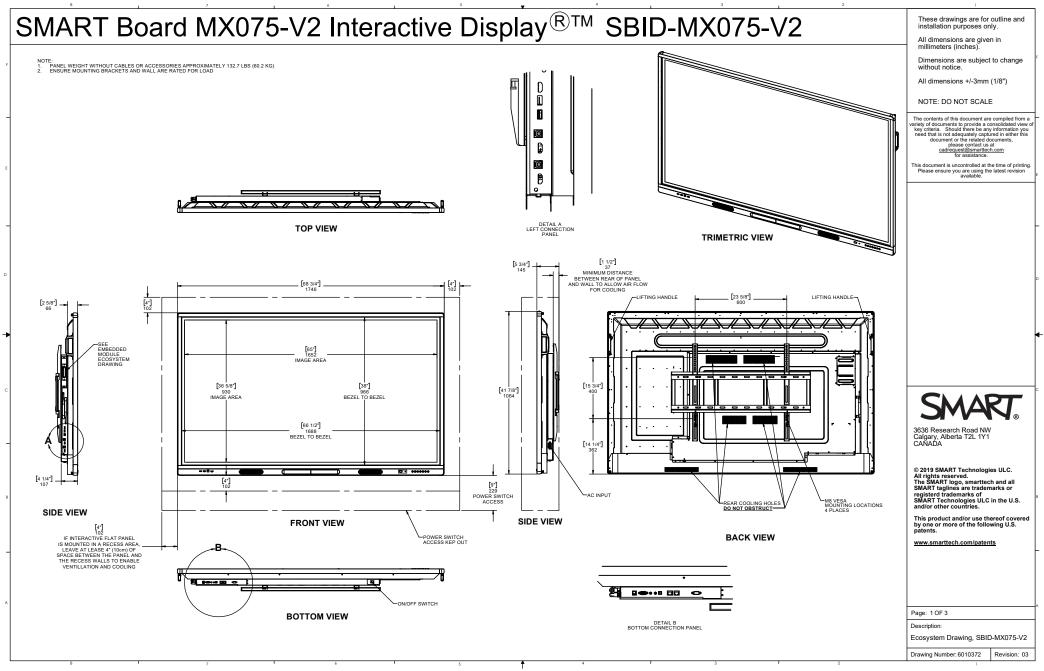

## SMART Board MX075-V2 Interactive Display<sup>®™</sup> SBID-MX075-V2

REPORT PLACES

AC PLAC

FRONT TRIMETRIC VIEW



REAR TRIMETRIC VIEW

These drawings are for outline and installation purposes only.

All dimensions are given in millimeters (inches).

Dimensions are subject to change

All dimensions +/-3mm (1/8")

NOTE: DO NOT SCALE

The contents of this document are compiled from a careiny of documents to provide a consolidated view of key criteria. Should there be any information you need that is not adequately captured in either this document or the related documents, please contact us a cadrequestigementech.com

This document is uncontrolled at the time of printing Please ensure you are using the latest revision available.

SMART

3636 Research Road NW Calgary, Alberta T2L 1Y1 CA